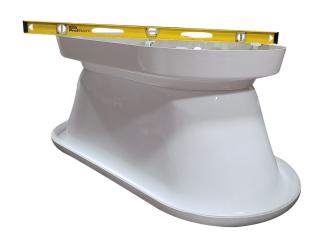

After fully securing and leveling, flip the tub and enjoy!

Once confident the pedestal is laying

level on the tub, hand tighten the nuts

and washers onto the bolts under the

centered holes in the metal brackets.