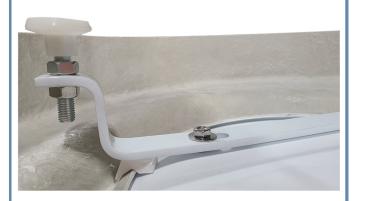

Flip the tub upside down onto a soft surface.

Place the pedestal on the tub and lay the brackets down with the bolts through the centered holes.

Rubber Spacer

tub while they are through the

## **Acrylic Pedestal** Installation Guide

- 4 17mm Nuts
- 4 Metal Washers
- 4 White Rubber Spacers
- 2 Metal Brackets