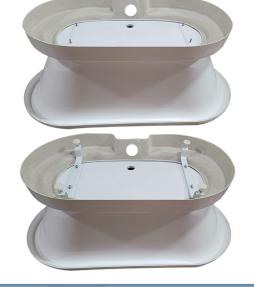

Flip the tub upside down onto a soft surface.

Place the pedestal on the tub and lay the brackets down with the bolts through the centered holes.

Rubber Spacer

## Needed:

Soft Surface or Blanket

- Impact Drill
- 17mm Socket
- 2 People for installation is advised.

Check to make sure the spacers have not moved and are completely under the bracket. Fully secure the nuts to the bracket and tub with an impact drill and 17mm socket.

After fully securing and leveling, flip the tub and enjoy!

Once confident the pedestal is laying

level on the tub, hand tighten the nuts

and washers onto the bolts under the

centered holes in the metal brackets.