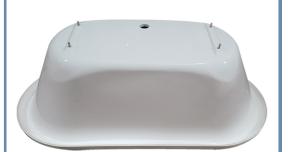

Flip the tub upside down onto a soft surface.

Place the pedestal on the tub and lay the brackets down with the bolts through the centered holes.

Rubber Spacer