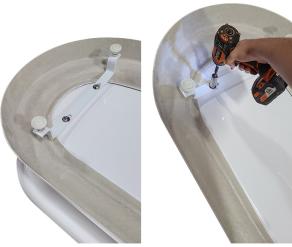

## Needed:

Soft Surface or Blanket

- Impact Drill
- 17mm Socket
- 2 People for installation is advised.

Check to make sure the spacers have not moved and are completely under the bracket. Fully secure the nuts to the bracket and tub with an impact drill and 17mm socket.