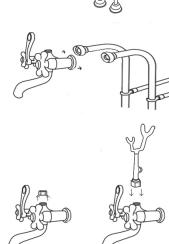

It is always advised to place plumber's tape on all threaded areas.

- Assuming your free standing water lines are prepared. Locate two risers and thread them onto the water lines.
- 2. Tighten these down and ensure they are both facing the desired direction for installation.
- 3. Taking only the body of the faucet, attach the body to both outlets of the waterlines. Tighten the waterlines and faucet together
- 4. Remove the nut behind the spout to show a cone rubber washer. Thread the stand onto the faucet body with the rubber cone washer remaining in the faucet.
- 5. Attach the short end of the hose to the stand with the black washer that is tied to the hose. Now attach the opposite end to the shower wand. Attach the shower head to the wand as well.
- 6. Test your new faucet by turning on the water and ensuring that both HOT and COLD water come out and that the faucet is leak free.