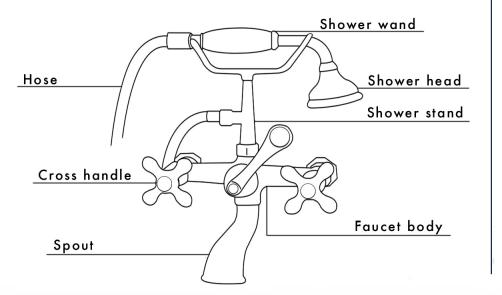

It is always advised to place plumber's tape on all threaded areas.

- Assuming your free standing water lines are prepared. Locate two risers and thread them onto the water lines.
- 2. Tighten these down and ensure they are both facing the desired direction for installation.
- 3. Taking only the body of the faucet, attach the body to both outlets of the waterlines. Tighten the waterlines and faucet together
- 4. Remove the nut behind the spout to show a cone rubber washer. Thread the stand onto the faucet body with the rubber cone washer remaining in the faucet.
- 5. Attach the short end of the hose to the stand with the black washer that is tied to the hose. Now attach the opposite end to the shower wand. Attach the shower head to the wand as well.
- 6. Test your new faucet by turning on the water and ensuring that both HOT and COLD water come out and that the faucet is leak free.