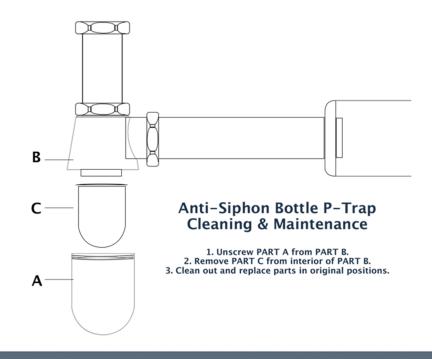

g and working great for years to come.

## GLASS TOPS/SINKS

-Use of gloves is highly recommended.

🖌 🕅

SOFT CLOSING DOOR HINGE

-Glass counter tops and sinks have a frosted coating on the bottom. DO NOT attempt to clean this off. Attempting to clean this can leave an uneven coating and disturbs the visual appeal.

> CONTACT US: TheTubConnection.com TOLL FREE: 877-795-5684 Sales@TheTubConnection.com

## Vanity Cleaning & Care Guide

#### What kind of products should be used for glass tops? Any cleaning solutions that do not leave streaks.

What kind of products should be used for stone tops? Any natural stone polish or cleaner can be used to wipe down the countertops.

### What kind of products should be used for vanity cabinets?

Any wood cleaning solution should be fine. (i.e. Pledge)